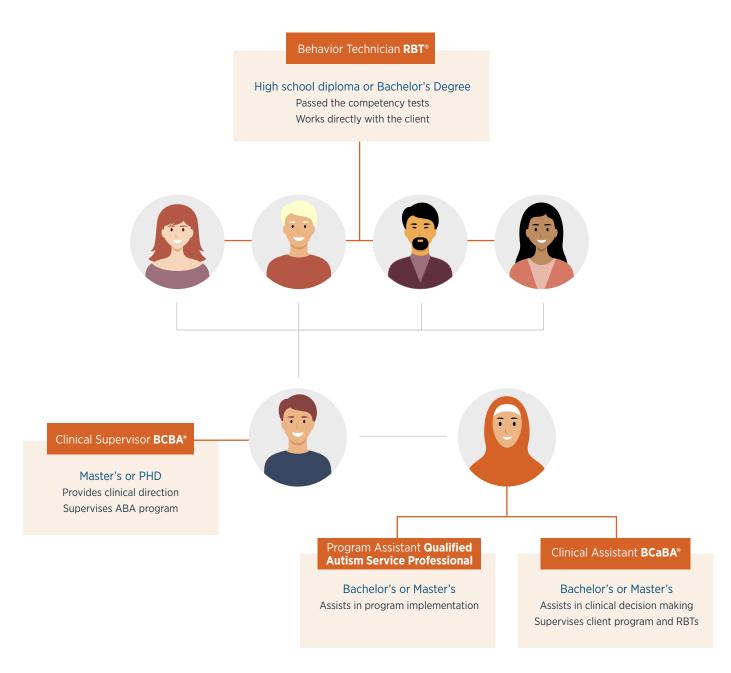

## The Treatment Team

The treatment is under the supervision of a Board Certified Behavior Analyst (BCBA) who is responsible for supervising the client, the program, the entire team. A Clinical Assistant or Program Assistant may also be assigned to proivide support. A team of RBTs deliver the direct treatment.