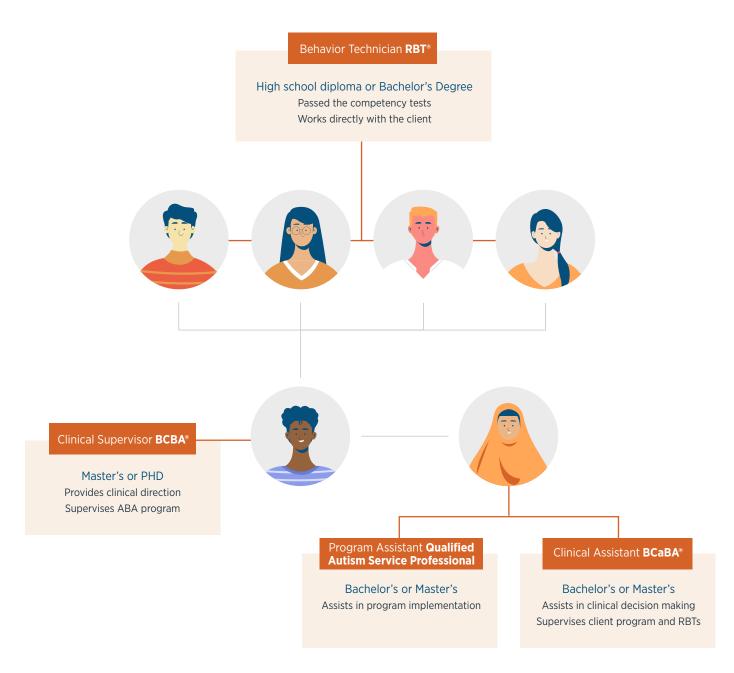

## **The Treatment Team**

The treatment is under the supervision of a Board Certified Behavior Analyst (BCBA) who is responsible for supervising the client, the program, the entire team. A Clinical Assistant or Program Assistant may also be assigned to proivide support. A team of RBTs deliver the direct treatment.